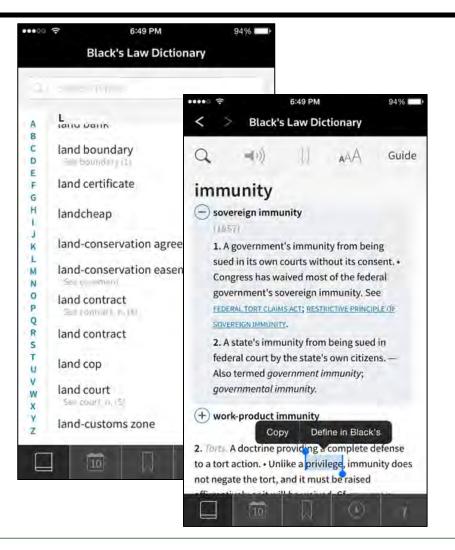

# 7. Blacks Law Dictionary

FULKERSON

- Legal Dictionary: \$54.99
- IOS devices only: iPhone and Ipad
- 10<sup>th</sup> edition (released Apr. 2015).
- Over 50,000 terms.
- Keyword searchable.
- Definitions and content accessible offline.
- Other free/low cost dictionary apps include: Law Lexicon, Law Dictionary, Legal Dictionary by Farlex, Legal Terms, but they have less coverage than Black's.
- Vendor slide from Thompson Reuters can be found at the end of this presentation.