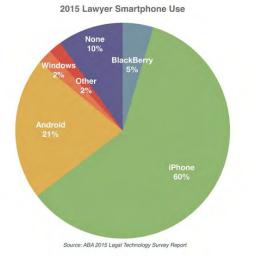

## Smart Phone Statistics

### ABA Legal Technology Survey (2015)

- 90% of lawyers have a smart phone
- 20% of lawyers practice from home
- 60% of attorneys use an iPhone
- 40% of attorneys use an iPad
- 21% use an Android device